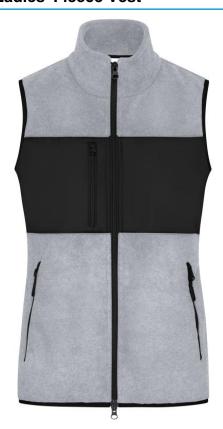

### Fleece vest in mixed material

Classic, soft and easy care fleece of recycled polyester Insert of woven fabric with breast pocket at the front 2 side pockets and 1 zipped breast pocket 2 inner pockets Two-way front zip, stand-up collar JN1309: lightly waisted YKK-zips

**Fabric:** Outer fabric (280 g/m²): 100%

polyester (recycled)

Outer fabric 2: 100% polyester

Country of origin: Bangladesch

Customs tariff number: 61103099

Care instructions: