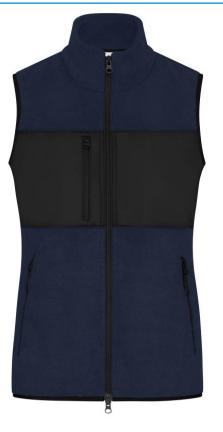

## James & Nicholson JN1309 Ladies' Fleece Vest

Fleece vest in mixed material

Classic, soft and easy care fleece of recycled polyester Insert of woven fabric with breast pocket at the front 2 side pockets and 1 zipped breast pocket 2 inner pockets Two-way front zip, stand-up collar JN1309: lightly waisted YKK-zips

Fabric:Outer fabric (280 g/m²): 100%<br/>polyester (recycled)<br/>Outer fabric 2: 100% polyesterCountry of origin:BangladeschCustoms tariff number:61103099

Care instructions:

Partner article:

Ň

Men's Fleece Vest Art-Nr.: JN1310