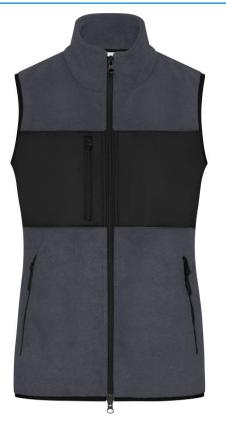

### Fleece vest in mixed material

Classic, soft and easy care fleece of recycled polyester Insert of woven fabric with breast pocket at the front 2 side pockets and 1 zipped breast pocket 2 inner pockets Two-way front zip, stand-up collar JN1309: lightly waisted YKK-zips

Fabric:Outer fabric (280 g/m²): 100%<br/>polyester (recycled)<br/>Outer fabric 2: 100% polyesterCountry of origin:BangladeschCustoms tariff number:61103099

Care instructions:

Partner article:

Ń

Men's Fleece Vest Art-Nr.: JN1310

Available colours

black/black (blackC)

light-melange/black (413C, blackC)

carbon/black (425C, blackC)

dark-melange/black (7540C, blackC) red/black (193C, blackC)