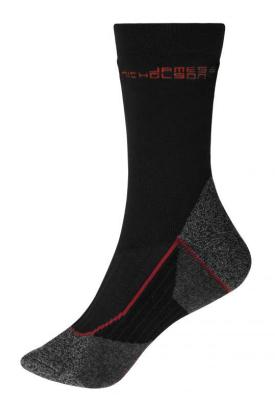

## Functional socks for ladies and men

Calf-high Warm and thermo-regulating Flat, pressure-free whipped seam Elastic, wide cuffs

**Fabric:** Outer fabric: 68% polyester, 18%

polyamide, 6% wool, 6% polypropylene, 2% elastane

# Available colours

black/red (blackC, 200C)

## Features