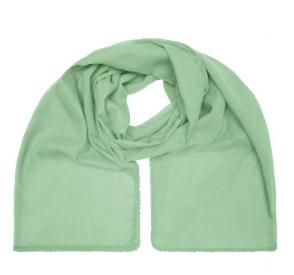

## Fashionable scarf with decorative border along the edge

Effective look Soft and pleasant to wear Measurements: 170 x 70 cm

Fabric:

Outer fabric (50 g/m<sup>2</sup>): 100% cotton

Country of origin:

Customs tariff number:

| Measurements in cm | one size  |
|--------------------|-----------|
| Length             | 170,00 cm |
| Width              | 70,00 cm  |

Available colours

grey (7537C) soft-pink (2036U)

Stand: 03.06.2024 - 17:30:48