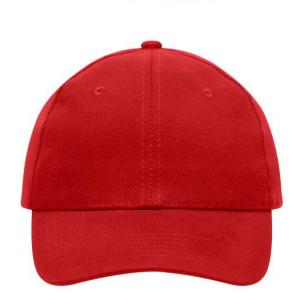

## 6 panel cap

6 embroidered ventilation holes 6 stitching lines on the peak Laminated front panels Padded satin sweatband Hook and loop fastener Heavy brushed cotton

**Fabric:** Outer fabric (260 g/m²): 100%

## 6 Panel

Division of cap into 6 segments. Advantage: One of the most popular cap shapes in Europe

Stand: 01.06.2024 - 16:12:37