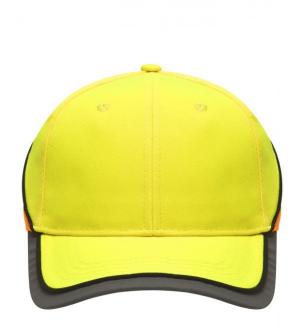

# Functional 6 panel cap in loud neon colours

2 embroidered ventilation holes 4 stitching lines on the peak Contrasting piping around the cap Laminated front panels Padded satin sweat band

Reflective hook and loop fastener and border around the peak (without protective function/no PPE)

# Available colours

neon-orange/neon-yellow (1505C, 809C) neon-yellow/neon-orange (809C, 804C)

#### 6 Panel

Division of cap into 6 segments. Advantage: One of the most popular cap shapes in Europe

Stand: 01.06.2024 - 09:18:59