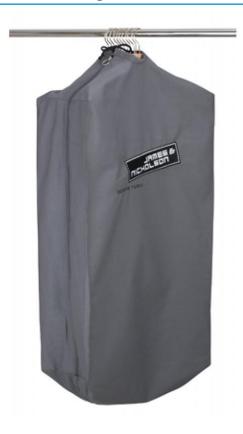

## Durable garment bag with high-quality embroidered James & Nicholson logo

Suitable for 8-12 clothes hangers Long zip fastener to close Additional cord made of cotton/polyester Measurements: 90 cm long, 50 cm wide, 30 cm deep

**Fabric:** Outer fabric: 65% polyester, 35%

cotton

Country of origin: Bangladesch

Customs tariff number: 63053900

Available colours

dark-grey (7538C)

Stand: 29.05.2024 - 05:41:18