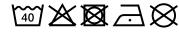

## Durable garment bag with high-quality embroidered James & Nicholson logo

Suitable for 8-12 clothes hangers Long zip fastener to close Additional cord made of cotton/polyester Measurements: 90 cm long, 50 cm wide, 30 cm deep

**Fabric:** Outer fabric: 65% polyester, 35%

cotton

Country of origin: Bangladesch

Customs tariff number: 63053900

## Care instructions:



## Available colours

|                            | one size |
|----------------------------|----------|
| Weight in g                | 494 g    |
| VPE                        | 1/30     |
| (Pcs. per inner packaging  |          |
| / pcs. per outer packaging |          |

Available colours

dark-grey (7538C)

Stand: 29.05.2024 - 05:41:18