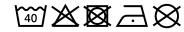

## **MB101 X-Tube Polyester**





## Multi-functional tube that can be worn in 12 different ways

Measurements approx. 25 x 40 cm MADE IN GERMANY

**Fabric:** Outer fabric (125 g/m²): 95%

polyester, 5% elastane

Country of origin: Deutschland

Customs tariff number: 61171000

Care instructions:



## Available colours

|                            | one size |
|----------------------------|----------|
| Weight in g                | 35 g     |
| VPE                        | 10/500   |
| (Pcs. per inner packaging  |          |
| / pcs. per outer packaging |          |

| Measurements in cm | one size |
|--------------------|----------|
| Length             | 40,00 cm |
| Width              | 25,00 cm |

## Available colours

white (white)

Stand: 05.06.2024 - 03:32:33