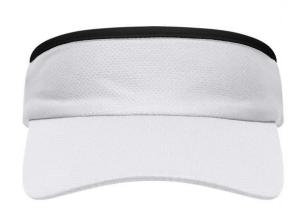

# Sunvisor made of soft mesh

Terry sweatband Elastic band at the back

**Fabric:** Outer fabric: 100% polyester

Country of origin: Volksrepublik China

Customs tariff number: 65050030