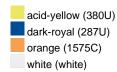

### Available colours

|                            | 30 x 50 cm |
|----------------------------|------------|
| Weight in g                | 60 g       |
| VPE                        | 5/250      |
| (Pcs. per inner packaging  |            |
| / pcs. per outer packaging |            |

#### Available colours

OEKO-TEX® Standard 100 Spa
OEKO-Tex® CONFIDENCE IN TEXTILES STANDARD 100 18.0.57944 HOHENSTEIN HTTI Tested for harmful substances. www.oeko-tex.com/standard100

Stand: 01.06.2024 - 04:48:41