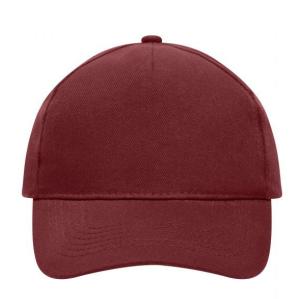

### Classic cap

4 embroidered ventilation holes 6 stitching lines on the peak Laminated front panel Padded satin sweatband Hook and loop fastener Heavy brushed cotton

Fabric: Outer fabric (260 g/m²): 100%

## 5 Panel Cap

Division of cap into 5 segments. Advantage: A large advertising space without annoying seams on front panels

Stand: 29.05.2024 - 08:06:45