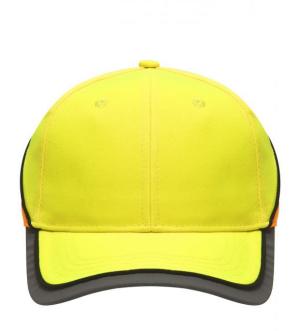

## Functional 6 panel cap in loud neon colours

2 embroidered ventilation holes 4 stitching lines on the peak Contrasting piping around the cap Laminated front panels Padded satin sweat band

Reflective hook and loop fastener and border around the peak (without protective function/no PPE)

**Fabric:** Outer fabric: 100% polyamide

Country of origin: Volksrepublik China

Customs tariff number: 65050030

# Available colours

neon-orange/neon-yellow (1505C, 809C) neon-yellow/neon-orange (809C, 804C)