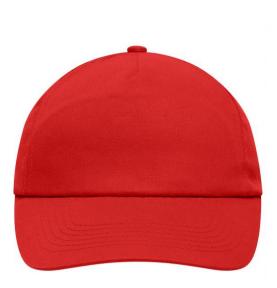

## Promo cap with flap-lamination in front panel

4 embroidered ventilation holes 6 stitching lines on the peak Cotton sweatband Hook and loop fastener

Fabric:

Country of origin:

Outer fabric (165 g/m<sup>2</sup>): 100% cotton

Available colours

black (blackC) white (white)

navy (296C)

signal-red (199C)

Caps to print on Caps with this label are ideal for printing and embroidering. The construction of the caps leaves a lot of space so the cap is easy to decorate, with the logo presented to perfection.

5 Panel Cap Division of cap into 5 segments. Advantage: A large advertising space without annoying seams on front panels

Stand: 29.05.2024 - 11:31:32