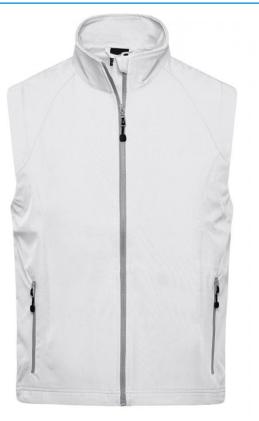

# Stylish softshell vest

Wind and water-proof 3 layer functional fabric with TPU membrane (2,000 mm water column) Non-taped seams Breathable (2,000 g/m²/24h) Soft, sporty stretch fabric 2 side pockets with zipper 2 inner pockets JN1023: lightly waisted Elastic drawstring with stopper at hem