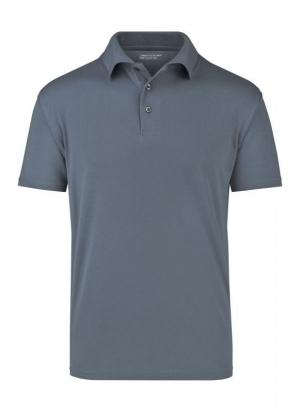

## Polo Shirt made of highly-functional CoolDry®

Double-knitted, structured jersey

Inside made of polyester-five-channel fibre, outside made of cotton Comfortable to wear, breathable and quick-drying Neck tape, twin needle stitching on shoulders, neckline and armlines

## **CoolDry**®

Due to the CoolDry® treating moisture is transported to the outside and creates a comfortable feeling. The textiles dry quickly, are breathable and ideal for all activities.

Stand: 01.06.2024 - 03:37:13