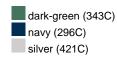

blanket

Multi-functional for catering trade and leisure Decorative gift pack with sleeve Measurements: 130 x 180 cm

Outer fabric (285 g/m²): 100% Fabric:

polyester (recycled)

Country of origin: Volksrepublik China

**Customs tariff number:** 63014010

### Care instructions:









### Available colours

|                            | one size |
|----------------------------|----------|
| Weight in g                | 596 g    |
| VPE                        | 16/16    |
| (Pcs. per inner packaging  |          |
| / pcs. per outer packaging |          |

| Measurements in cm | one size  |
|--------------------|-----------|
| Length             | 180,00 cm |
| Length, rolled     | 32,00 cm  |
| Width              | 130,00 cm |
| Diameter, rolled   | 18,00 cm  |

## Available colours









## **OEKO-TEX® Standard 100 Spa**

OEKO-Tex® CONFIDENCE IN TEXTILES STANDARD 100 18.0.57944 HOHENSTEIN HTTI Tested for harmful substances. www.oeko-tex.com/standard100



# **Recycled Polyester**

PET bottles are recycled to create a new fashion. Plastic bottles are crushed, melted down and spun to yarn again, which is sometimes completely integrated into the production.

Stand: 01.06.2024 - 12:05:56