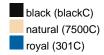

ce blanket

Multi-functional for catering trade and leisure Decorative gift pack with sleeve Measurements: 130 x 180 cm

Outer fabric (285 g/m²): 100% Fabric:

polyester (recycled)

Country of origin: Volksrepublik China

**Customs tariff number:** 63014010

### Care instructions:









### Available colours

|                            | one size |
|----------------------------|----------|
| Weight in g                | 596 g    |
| VPE                        | 16/16    |
| (Pcs. per inner packaging  |          |
| / pcs. per outer packaging |          |

| Measurements in cm | one size  |
|--------------------|-----------|
| Length             | 180,00 cm |
| Length, rolled     | 32,00 cm  |
| Width              | 130,00 cm |
| Diameter, rolled   | 18,00 cm  |

## Available colours









## **OEKO-TEX® Standard 100 Spa**

OEKO-Tex® CONFIDENCE IN TEXTILES STANDARD 100 18.0.57944 HOHENSTEIN HTTI Tested for harmful substances. www.oeko-tex.com/standard100



# **Recycled Polyester**

PET bottles are recycled to create a new fashion. Plastic bottles are crushed, melted down and spun to yarn again, which is sometimes completely integrated into the production.

Stand: 01.06.2024 - 12:05:56