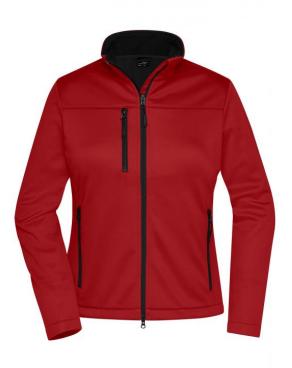

#### Classic softshell jacket in sporty design made of recycled polyester

Pleasantly soft 3-layer function material with TPU-membrane Wind- and waterproof (5,000 mm water column), breathable and permeable to water vapour Seams not sealed Inside made of micro fleece, mesh lining in the front Stand-up collar 2 side pockets and 1 breast pocket with zips Full-length under-panel 2-way zip with chin cup Elastic cord on hem for width-adjustment Zips: YKK JN1171: lightly waisted

Available colours

graphite (432C) red (200C)