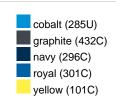

#### Available colours

|                            | one size |
|----------------------------|----------|
| Weight in g                | 222 g    |
| VPE                        | 5/50     |
| (Pcs. per inner packaging  |          |
| / pcs. per outer packaging |          |

### Available colours

OEKO-TEX® Standard 100 Spa
OEKO-Tex® CONFIDENCE IN TEXTILES STANDARD 100 18.0.57944 HOHENSTEIN HTTI Tested for harmful substances. www.oeko-tex.com/standard100

Stand: 23.05.2024 - 05:11:17