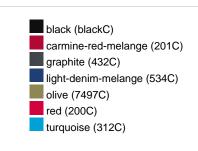

|
| VPE                        | 1/30  | 1/30  | 1/30  | 1/30  | 1/30  | 1/30  | 1/30  |
| (Pcs. per inner packaging  |       |       |       |       |       |       |       |
| / pcs. per outer packaging |       |       |       |       |       |       |       |

| Measurements in cm   | xs       | S        | М        | L        | XL       | XXL      | 3XL      |
|----------------------|----------|----------|----------|----------|----------|----------|----------|
| 1/2 chest            | 48,00 cm | 51,00 cm | 54,00 cm | 57,00 cm | 60,00 cm | 63,00 cm | 66,00 cm |
| length from shoulder | 62,00 cm | 64,00 cm | 66,00 cm | 68,00 cm | 70,00 cm | 71,00 cm | 72,00 cm |
| sleeve length        | 71,00 cm | 71,50 cm | 72,00 cm | 72,50 cm | 73,00 cm | 73,50 cm | 74,00 cm |

# Available colours













#### **OEKO-TEX® Standard 100**

OEKO-Tex® CONFIDENCE IN TEXTILES STANDARD 100 15.0.70467 HOHENSTEIN HTTI Tested for harmful substances. www.oeko-tex.com/standard100

# **OCS Standard blended 85%**

When manufacturing garments of myrtle beach and JAMES & NICHOLSON, the Organic Content Standard is a standard for verifying and tracking the exact content of organically grown materials in a final product. Among other things, the superordinate 'Content Claim Standard' defines with OCS the traceability of merchandise as well as the transparency within the production chain.

## Tear off!® Label

Our Tear off!® Label enables us to easily changethe neck label of T-shirts. We use a special transfer-technique for relabelling your T-shirts.

Stand: 26.05.2024 - 12:32:12