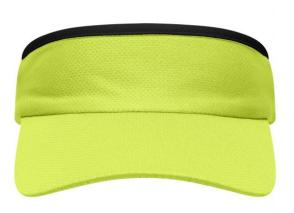

## Sunvisor made of soft mesh

Terry sweatband Elastic band at the back

Fabric:

Outer fabric: 100% polyester

Volksrepublik China

Customs tariff number:

65050030

Care instructions:

Available colours

black (blackC) white (white)

bright-yellow (809M)

royal (301C)

Features

**OEKO-TEX® Stoff** 

The fabric of this article has been tested for harmful substances and certified acc. to STANDARD 100 by OEKO-TEX®