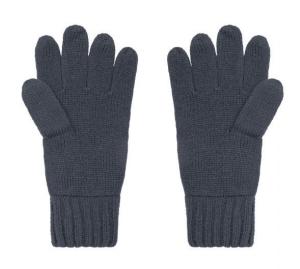

# **MB7980 Melange Gloves Basic**

## Elegant knitted gloves made of melange yarns

Stocking stitch with twin-layer cuffs Cuffs with trendy rib pattern Available as a set with scarf and hat

**Fabric:** Outer fabric: 80% polyacrylic, 20%

polyamide

| Measurements in cm | S/M      | L/XL     |
|--------------------|----------|----------|
| total length       | 25,00 cm | 27,00 cm |
| 1/2 width of hand  | 9,50 cm  | 10,50 cm |
| without thumb      |          |          |