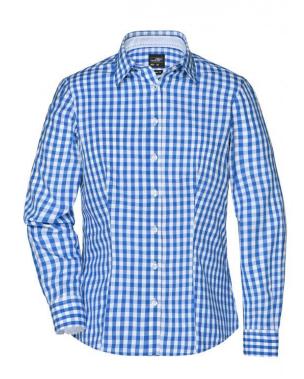

# JN616 Ladies' Checked Blouse

# Fashionable checked shirt with uni-coloured insets on collar and cuff

High-quality poplin fabric, easy to iron thanks to easy-care finish Rounded hem

JN617: classic fit, slightly waisted, breast pocket 13 x 15 cm, yokes at

the back seam

JN616: waisted, feminine cut

**Fabric:** Outer fabric (100 g/m²): 100%

cotton

Country of origin: Bangladesch

Customs tariff number: 62063000

Care instructions:

### Available colours

royal/white (2935C, white)

glacier-blue/white (7453C, white)
navy/white (533C, white)
turquoise/white (638C, white)

bordeaux/white (1955C, white)