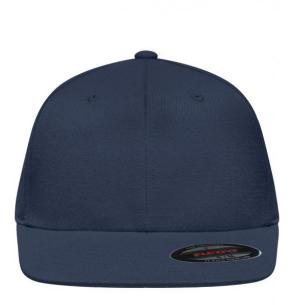

## 6 panel cap without fastener

Flat peak 6 embroidered ventilation holes 8 stitching lines on the peak Laminated front panels Perfect fit due to an elasthane inset and Flexfit® ribbon Fully closed back panel Sizes: S/M = 56/57 cm, L/XL = 58/59 cm

## Flexfit

Flexfit® Cap: perfect and smooth fit and stability due to an elasthane inset and the patented Flexfit®-band. The back panel is always fully closed.

## 6 Panel

Division of cap into 6 segments. Advantage: One of the most popular cap shapes in Europe

Stand: 21.06.2024 - 03:57:31