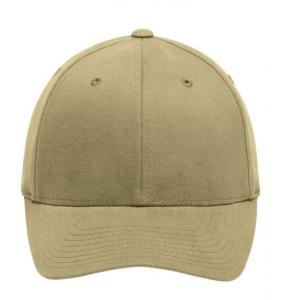

## Trendy 6 panel cap without fastener

6 embroidered ventilation holes 8 decorative stitching lines on the peak Laminated front panels Perfect fit due to an elasthane inset and Flexfit® band Fully closed back panel Brushed cotton

## Flexfit

Flexfit® Cap: perfect and smooth fit and stability due to an elasthane inset and the patented Flexfit®-band. The back panel is always fully closed.

#### 6 Panel

Division of cap into 6 segments. Advantage: One of the most popular cap shapes in Europe

Stand: 21.06.2024 - 04:03:26