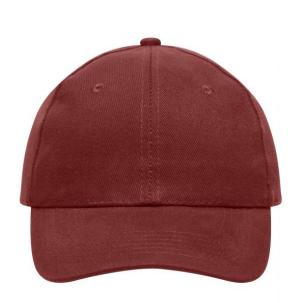

# 6 panel cap

6 embroidered ventilation holes 6 stitching lines on the peak Laminated front panels Padded satin sweatband Hook and loop fastener Heavy brushed cotton

Fabric: Outer fabric (260 g/m²): 100%