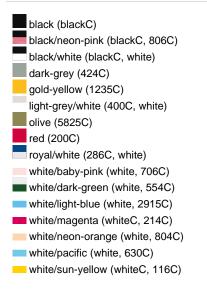

## Available colours

black/neon-green (blackC, 802C)
black/neon-yellow (blackC, 803C)
burgundy (7427C)
dark-grey/black (424C, blackC)
khaki (468C)
navy (2767C)
olive/white (5825C, white)
red/white (200C, white)
sun-yellow/black (116C, blackC)
white/black (white, blackC)
white/fern-green (whiteC, 347C)
white/light-grey (white, 400C)
white/navy (white, 2767C)
white/neon-pink (white, 806C)
white/red (white, 200C)