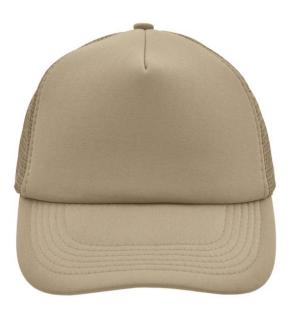

## Trendy 5 panel mesh cap in many colour combinations

6 stitching lines on the peak Fashion sweatband Matching children's cap ref. MB071 Size adjustment by 'click & snap' fastener

Fabric:Outer fabric: 100% polyesterCountry of origin:Volksrepublik ChinaCustoms tariff number:65050030