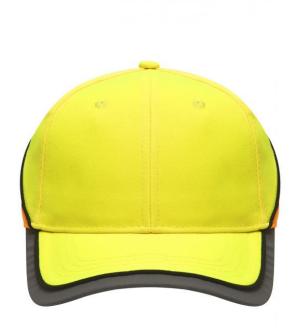

# Functional 6 panel cap in loud neon colours

2 embroidered ventilation holes 4 stitching lines on the peak Contrasting piping around the cap Laminated front panels Padded satin sweat band

Reflective hook and loop fastener and border around the peak (without protective function/no PPE)

# Available colours

neon-orange/neon-yellow (1505C, 809C) neon-yellow

neon-yellow/neon-orange (809C, 804C)

#### 6 Panel

Division of cap into 6 segments. Advantage: One of the most popular cap shapes in Europe

Stand: 23.05.2024 - 17:02:29