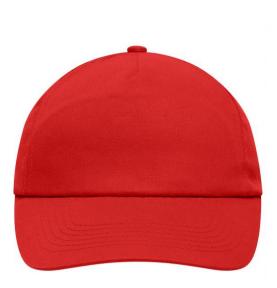

## Promo cap with flap-lamination in front panel

4 embroidered ventilation holes 6 stitching lines on the peak Cotton sweatband Hook and loop fastener

Fabric:

Country of origin:

Outer fabric (165 g/m<sup>2</sup>): 100% cotton

Available colours

black (blackC) white (white)

navy (296C)

signal-red (199C)

Caps to print on Caps with this label are ideal for printing and embroidering. The construction of the caps leaves a lot of space so the cap is easy to decorate, with the logo presented to perfection.

5 Panel Cap Division of cap into 5 segments. Advantage: A large advertising space without annoying seams on front panels

Stand: 23.05.2024 - 18:21:54