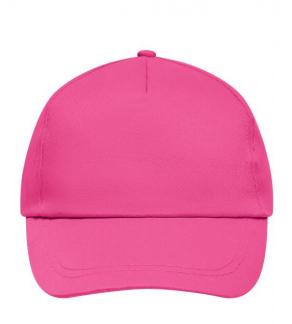

### Promo Cap with lightly laminated front panel

4 embroidered ventilation holes 2 stitching lines on the peak Cotton sweatband Hook and loop fastener

**Fabric:** Outer fabric (165 g/m²): 100%

cotton

Country of origin: Volksrepublik China

## 5 Panel Cap

Division of cap into 5 segments. Advantage: A large advertising space without annoying seams on front panels

Stand: 21.06.2024 - 04:32:22