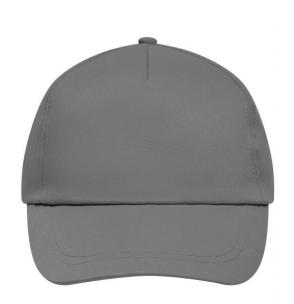

# Promo Cap with lightly laminated front panel

4 embroidered ventilation holes 2 stitching lines on the peak Cotton sweatband Hook and loop fastener

**Fabric:** Outer fabric (165 g/m²): 100%

cotton

Country of origin: Volksrepublik China

# 5 Panel Cap

Division of cap into 5 segments. Advantage: A large advertising space without annoying seams on front panels

Stand: 21.06.2024 - 03:48:24