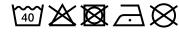

## Durable garment bag with high-quality embroidered James & Nicholson logo

Suitable for 8-12 clothes hangers Long zip fastener to close Additional cord made of cotton/polyester Measurements: 90 cm long, 50 cm wide, 30 cm deep

**Fabric:** Outer fabric: 65% polyester, 35%

cotton

Country of origin: Bangladesch

Customs tariff number: 63053900

## Care instructions:



## Available colours

|                            | one size |
|----------------------------|----------|
| Weight in g                | 494 g    |
| VPE                        | 1/30     |
| (Pcs. per inner packaging  |          |
| / pcs. per outer packaging |          |

Available colours

dark-grey (7538C)

Stand: 23.05.2024 - 21:11:21