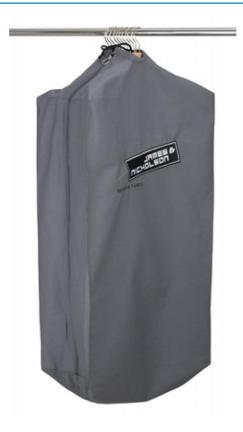

## Durable garment bag with high-quality embroidered James & Nicholson logo

Suitable for 8-12 clothes hangers Long zip fastener to close Additional cord made of cotton/polyester Measurements: 90 cm long, 50 cm wide, 30 cm deep

**Fabric:** Outer fabric: 65% polyester, 35%

cotton

Country of origin: Bangladesch

Customs tariff number: 63053900

Available colours

dark-grey (7538C)

Stand: 23.05.2024 - 21:11:21