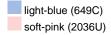

### Available colours

|                            | xs    | s     | М     | L     | XL    | XXL   |
|----------------------------|-------|-------|-------|-------|-------|-------|
| Weight in g                | 400 g | 415 g | 440 g | 470 g | 500 g | 530 g |
| VPE                        | 1/30  | 1/30  | 1/30  | 1/30  | 1/30  | 1/30  |
| (Pcs. per inner packaging  |       |       |       |       |       |       |
| / pcs. per outer packaging |       |       |       |       |       |       |

# Available colours

jade-green (2241 C) soft-grey (427U)

OEKO-Tex® CONFIDENCE IN TEXTILES STANDARD 100 15.0.70467 HOHENSTEIN HTTI Tested for harmful substances. www.oeko-tex.com/standard100