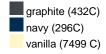

### Available colours

|                            | xs    | s     | М     | L     | XL    | XXL   |
|----------------------------|-------|-------|-------|-------|-------|-------|
| Weight in g                | 400 g | 415 g | 440 g | 470 g | 500 g | 530 g |
| VPE                        | 1/30  | 1/30  | 1/30  | 1/30  | 1/30  | 1/30  |
| (Pcs. per inner packaging  |       |       |       |       |       |       |
| / pcs. per outer packaging |       |       |       |       |       |       |

# Available colours

jade-green (2241 C) soft-grey (427U)

OEKO-Tex® CONFIDENCE IN TEXTILES STANDARD 100 15.0.70467 HOHENSTEIN HTTI Tested for harmful substances. www.oeko-tex.com/standard100