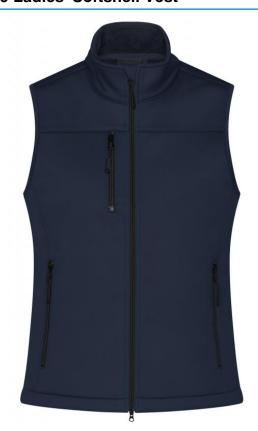

# Classic softshell vest in sporty design made of recycled polyester

Pleasantly soft 3-layer function material with TPU-membrane Wind- and waterproof (5,000 mm water column), breathable and permeable to water vapour

Seams not sealed

Inside made of micro fleece, mesh lining in the front

Stand-up collar

2 side pockets and 1 breast pocket with zips Full-length under-panel 2-way zip with chin cup Elastic cord on hem for width-adjustment

Zips: YKK

JN1169: lightly waisted

**Fabric:** Outer fabric (290 g/m²): 100%

polyester (recycled) Lining: 100% polyester

Country of origin: Bangladesch

Customs tariff number: 61143000

Care instructions: