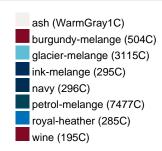

#### Available colours

|                            | xs    | S     | М     | L     | XL    | XXL   |
|----------------------------|-------|-------|-------|-------|-------|-------|
| Weight in g                | 273 g | 287 g | 337 g | 383 g | 405 g | 441 g |
| VPE                        | 1/30  | 1/30  | 1/30  | 1/30  | 1/30  | 1/30  |
| (Pcs. per inner packaging  |       |       |       |       |       |       |
| / pcs. per outer packaging |       |       |       |       |       |       |

# Available colours

OEKO-Tex® CONFIDENCE IN TEXTILES STANDARD 100 15.0.70467 HOHENSTEIN HTTI Tested for harmful substances. www.oeko-tex.com/standard100