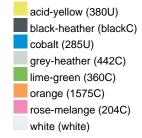

#### Available colours

|                            | xs    | S     | М     | L     | XL    | XXL   |
|----------------------------|-------|-------|-------|-------|-------|-------|
| Weight in g                | 273 g | 287 g | 337 g | 383 g | 405 g | 441 g |
| VPE                        | 1/30  | 1/30  | 1/30  | 1/30  | 1/30  | 1/30  |
| (Pcs. per inner packaging  |       |       |       |       |       |       |
| / pcs. per outer packaging |       |       |       |       |       |       |

# Available colours

OEKO-Tex® CONFIDENCE IN TEXTILES STANDARD 100 15.0.70467 HOHENSTEIN HTTI Tested for harmful substances. www.oeko-tex.com/standard100