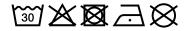

# Hooded sweat jacket with zip

High-quality French terry 85% combed ring-spun organic cotton Two-layer hood with drawcord Lateral dividing seams at the front, kangaroo pocket Cuffs with elastane

YKK-zip Tear off!®-label 8025: lightly waisted 8026K: without cord

**Fabric:** Outer fabric (300 g/m²): 85%

cotton, 15% polyester

Country of origin: Pakistan

Customs tariff number: 61102099

#### Care instructions:



# Partner article:





#### Available colours

|                            | xs    | S     | М     | L     | XL    | XXL   |
|----------------------------|-------|-------|-------|-------|-------|-------|
| Weight in g                | 273 g | 287 g | 337 g | 383 g | 405 g | 441 g |
| VPE                        | 1/30  | 1/30  | 1/30  | 1/30  | 1/30  | 1/30  |
| (Pcs. per inner packaging  |       |       |       |       |       |       |
| / pcs. per outer packaging |       |       |       |       |       |       |

| Measurements in cm   | xs       | S        | M        | L        | XL       | XXL      |
|----------------------|----------|----------|----------|----------|----------|----------|
| 1/2 chest            | 35,00 cm | 37,00 cm | 39,00 cm | 42,00 cm | 48,00 cm | 52,00 cm |
|