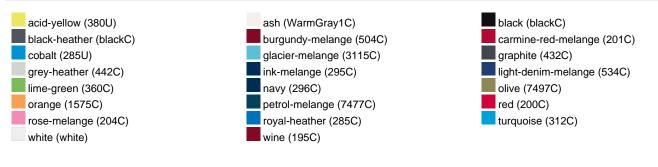

1 g |
| VPE                        | 1/30  | 1/30  | 1/30  | 1/30  | 1/30  | 1/30  | 1/30  |
| (Pcs. per inner packaging  |       |       |       |       |       |       |       |
| / pcs. per outer packaging |       |       |       |       |       |       |       |

| Measurements in cm   | XS       | S        | М        | L        | XL       | XXL      | 3XL      |
|----------------------|----------|----------|----------|----------|----------|----------|----------|
| 1/2 chest            | 48,00 cm | 50,00 cm | 53,00 cm | 56,00 cm | 59,00 cm | 62,00 cm | 66,00 cm |
| length from shoulder | 62,00 cm | 64,00 cm | 66,00 cm | 68,00 cm | 70,00 cm | 71,00 cm | 72,00 cm |
| sleeve length        | 61,00 cm | 62,00 cm | 63,00 cm | 64,00 cm | 65,00 cm | 66,00 cm | 67,00 cm |

# Available colours



### Features



#### Contains 85% Organically Grown Cotton Certified OCS by CU853836

# OCS Standard blended 85%

**OEKO-TEX® Standard 100** 

substances. www.oeko-tex.com/standard100

When manufacturing garments of myrtle beach and JAMES & NICHOLSON, the Organic Content Standard is a standard for verifying and tracking the exact content of organically grown materials in a final product. Among other things, the superordinate 'Content Claim Standard' defines with OCS the traceability of merchandise as well as the transparency within the production chain.

OEKO-Tex® CONFIDENCE IN TEXTILES STANDARD 100 15.0.70467 HOHENSTEIN HTTI Tested for harmful



### Tear off!® Label

Our Tear off!® Label enables us to easily changethe neck label of T-shirts. We use a special transfer-technique for rela