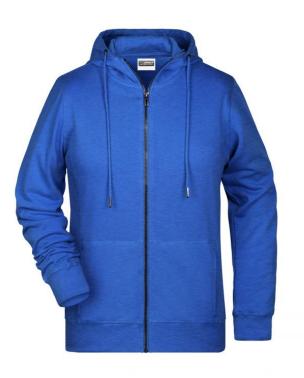

## Hooded sweat jacket with zip

High-quality French terry 85% combed ring-spun organic cotton Two-layer hood with drawcord Lateral dividing seams at the front, kangaroo pocket Cuffs with elastane YKK-zip Tear off!®-label 8025: lightly waisted 8026K: without cord