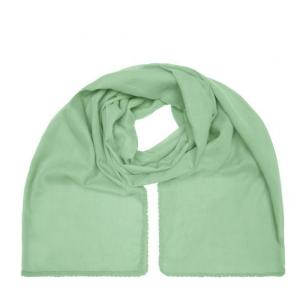

## Fashionable scarf with decorative border along the edge

Effective look

Soft and pleasant to wear Measurements: 170 x 70 cm

**Fabric:** Outer fabric (50 g/m²): 100% cotton

Country of origin: Volksrepublik China