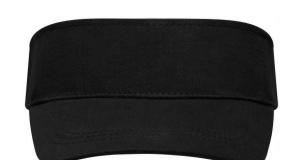

## Classic sunvisor in a lot of colours

3 stitching lines on the peak Padded cotton sweatband Hook and loop fastener Brushed cotton

Fabric:

Country of origin:

Customs tariff number:

65050030

Volksrepublik China