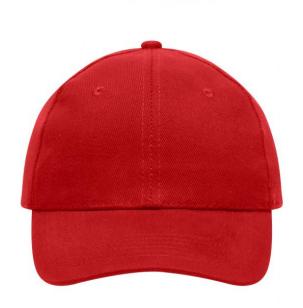

## 6 panel cap

6 embroidered ventilation holes 6 stitching lines on the peak Laminated front panels Padded satin sweatband Hook and loop fastener Heavy brushed cotton

**Fabric:** Outer fabric (260 g/m²): 100%

## 6 Panel

Division of cap into 6 segments. Advantage: One of the most popular cap shapes in Europe

Stand: 01.06.2024 - 15:31:36