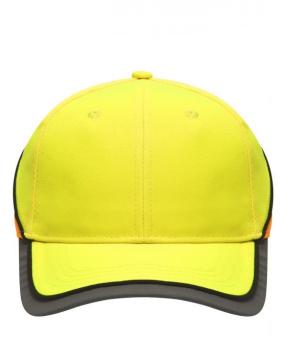

## Functional 6 panel cap in loud neon colours

2 embroidered ventilation holes 4 stitching lines on the peak Contrasting piping around the cap Laminated front panels Padded satin sweat band Reflective hook and loop fastener and border around the peak (without protective function/no PPE)

Available colours

neon-orange/neon-yellow (1505C, 809C)

neon-yellow/neon-orange (809C, 804C)

Features

6 Panel Division of cap into 6 segments. Advantage: One of the most popular cap shapes in Europe

Stand: 29.05.2024 - 13:47:09