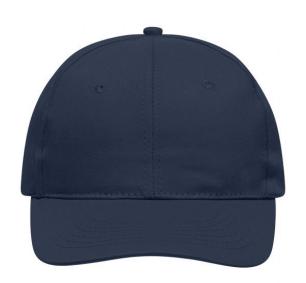

# Classic promo cap with laminated front panels

6 embroidered ventilation holes 6 stitching lines on the peak Cotton sweatband Hook and loop fastener

**Fabric:** Outer fabric: 100% cotton

Country of origin: Volksrepublik China

## 6 Panel

Division of cap into 6 segments. Advantage: One of the most popular cap shapes in Europe

Stand: 04.06.2024 - 14:46:29