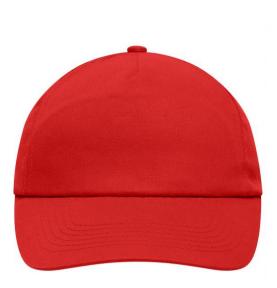

## Promo cap with flap-lamination in front panel

4 embroidered ventilation holes 6 stitching lines on the peak Cotton sweatband Hook and loop fastener

Fabric:

Country of origin:

Outer fabric (165 g/m<sup>2</sup>): 100% cotton

Available colours

black (blackC) white (white)

navy (296C)

signal-red (199C)

Caps to print on Caps with this label are ideal for printing and embroidering. The construction of the caps leaves a lot of space so the cap is easy to decorate, with the logo presented to perfection.

5 Panel Cap Division of cap into 5 segments. Advantage: A large advertising space without annoying seams on front panels

Stand: 29.05.2024 - 13:26:56