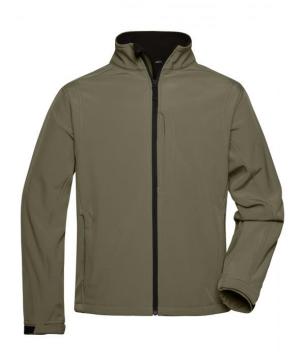

# Trendy softshell jacket

Functional 3-layer-fabric with TPU membrane

Wind-proof, breathable and water-proof (5,000 mm water column)

Non-taped seams

Inside made of micro fleece, mesh lining at the front 2 zipped side pockets, Zip in front lining for embroideries

JN135: 1 vertical breast pocket with zip

JN137: Slightly waisted

JN135K: Fashionable, reflective piping at the front, back and on the

sleeves

**Fabric:** Outer fabric (330 g/m²): 95%

polyester, 5% elastane

### Available colours

### Features