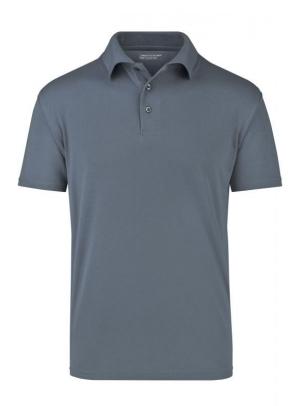

## Polo Shirt made of highly-functional CoolDry®

Double-knitted, structured jersey

Inside made of polyester-five-channel fibre, outside made of cotton Comfortable to wear, breathable and quick-drying Neck tape, twin needle stitching on shoulders, neckline and armlines

## **CoolDry**®

Due to the CoolDry® treating moisture is transported to the outside and creates a comfortable feeling. The textiles dry quickly, are breathable and ideal for all activities.

Stand: 05.06.2024 - 13:04:21