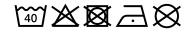

# **MB101 X-Tube Polyester**





## Multi-functional tube that can be worn in 12 different ways

Measurements approx. 25 x 40 cm MADE IN GERMANY

**Fabric:** Outer fabric (125 g/m²): 95%

polyester, 5% elastane

Country of origin: Deutschland

Customs tariff number: 61171000

### Care instructions:



### Available colours

|                            | one size |
|----------------------------|----------|
| Weight in g                | 35 g     |
| VPE                        | 10/500   |
| (Pcs. per inner packaging  |          |
| / pcs. per outer packaging |          |

| Measurements in cm | one size |
|--------------------|----------|
| Length             | 40,00 cm |
| Width              | 25,00 cm |

### Available colours

white (white)

Stand: 06.06.2024 - 02:14:05