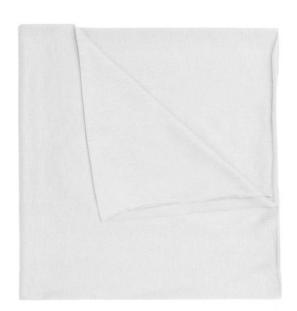

# **MB101 X-Tube Polyester**

## Multi-functional tube that can be worn in 12 different ways

Measurements approx. 25 x 40 cm MADE IN GERMANY

**Fabric:** Outer fabric (125 g/m²): 95%

polyester, 5% elastane

Country of origin: Deutschland

### Available colours

white (white)

Stand: 06.06.2024 - 02:14:05