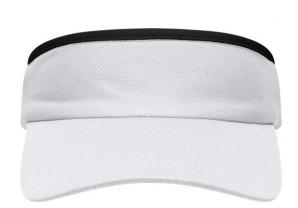

# Sunvisor made of soft mesh

Terry sweatband Elastic band at the back

**Fabric:** Outer fabric: 100% polyester

Country of origin: Volksrepublik China

Customs tariff number: 65050030