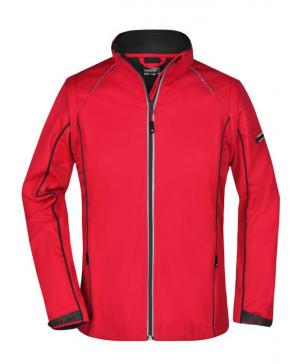

## 2 in 1-jacket with detachable sleeves

Wind-and waterproof 3-layer functional fabric with TPU-membrane (5.000 mm water column)

Breathable and permeable to water vapour

Non-taped seams

Stand-up collar

Inside in contrasting colour, contrasting piping at the front, at the back and on the sleeves

Fashionable reflective, under-panel front zip

Fashionable reflective details on shoulders, at the back and on the sleeves

2 side pockets, 1 zipped inner pocket Pocket on sleeve with reflective zip

JN1121: waisted

Fabric: Outer fabric (230 g/m²): 100%

polyester

Country of origin: Myanmar

Customs tariff number: 61023090