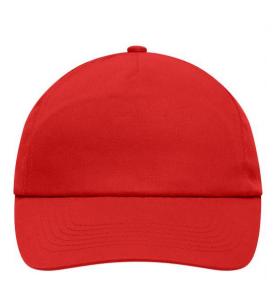

## Promo cap with flap-lamination in front panel

4 embroidered ventilation holes 6 stitching lines on the peak Cotton sweatband Hook and loop fastener

Fabric:

Country of origin:

Outer fabric (165 g/m<sup>2</sup>): 100% cotton

Available colours

black (blackC) white (white)

navy (296C)

signal-red (199C)

Caps to print on Caps with this label are ideal for printing and embroidering. The construction of the caps leaves a lot of space so the cap is easy to decorate, with the logo presented to perfection.

5 Panel Cap Division of cap into 5 segments. Advantage: A large advertising space without annoying seams on front panels

Stand: 01.06.2024 - 09:55:30