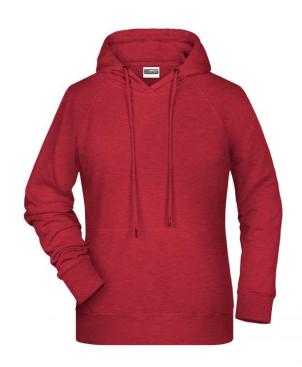

## Hooded sweatshirt with raglan sleeves

High-quality sweat fabric with roughened inside 85% combed ring-spun organic cotton Two-layer hood with drawcord Lateral dividing seams at the front, kangaroo pocket Cuffs with elastane Tear off!®-label 8023: lightly waisted