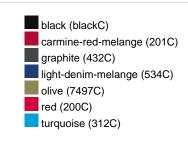

## Available colours

|                            | xs    | s     | М     | L     | XL    | XXL   | 3XL   |
|----------------------------|-------|-------|-------|-------|-------|-------|-------|
| Weight in g                | 327 g | 337 g | 366 g | 388 g | 415 g | 432 g | 450 g |
| VPE                        | 1/30  | 1/30  | 1/30  | 1/30  | 1/30  | 1/30  | 1/30  |
| (Pcs. per inner packaging  |       |       |       |       |       |       |       |
| / pcs. per outer packaging |       |       |       |       |       |       |       |

# Available colours

OEKO-Tex® CONFIDENCE IN TEXTILES STANDARD 100 15.0.70467 HOHENSTEIN HTTI Tested for harmful substances. www.oeko-tex.com/standard100